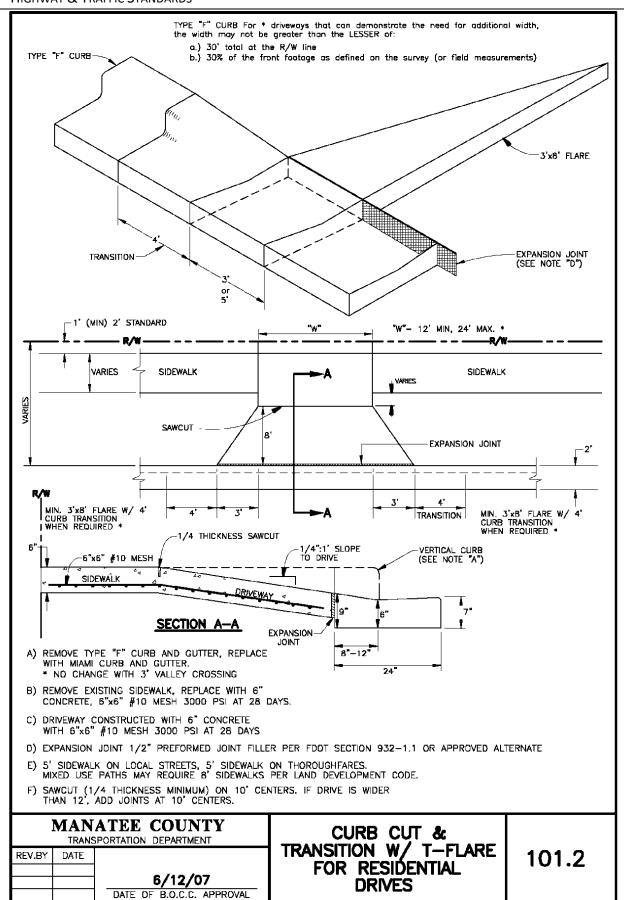

On Heritage Isles Way, there are no curb ramps and the curb cuts are not tapered per County Standards.

On Stone Harbour Loop, there are no curb ramps and the curb cuts are not tapered per County Standards. The cut through the median has left a significant drop off and additional curbing is required to hold back the soil. There is signage alerting motorists of the cart crossing and speed bumps, but the signage does not meet current MUTCD standards. The signs are much lower than the standards, which require signage to be 7' above grade and the speed bump sign is also undersized and does not meet standards.

Attached is a photo summary of the cart crossings as well as the current Manatee Count standards for curb cuts. We have also attached the MUTCD standards for signage.

Prepared By:

Rick Schappacher, P.E.