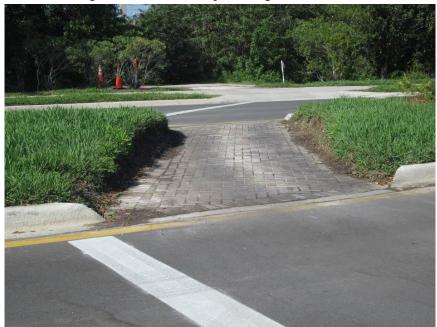

### **Subject:** Heritage Harbour Golf Cart Crossings Deficiencies

A site review was made prior to the CDD meeting held on March 7, 2023 to review the golf cart crossings on Stone Harbour Loop and on Heritage Isles Way. The curbs were cut to allow golf carts to cross the roads, however, these crossing have not been brought up to standards.

On Heritage Isles Way, there are no curb ramps and the curb cuts are not tapered per County Standards.

On Stone Harbour Loop, there are no curb ramps and the curb cuts are not tapered per County Standards. The cut through the median has left a significant drop off and additional curbing is required to hold back the soil. There is signage alerting motorists of the cart crossing and speed bumps, but the signage does not meet current MUTCD standards. The signs are much lower than the standards, which require signage to be 7' above grade and the speed bump sign is also undersized and does not meet standards.

Heritage Harbour South CDD District Engineer

ik Schupahn

Cart Crossing Stone Harbour Loop viewing south – curb deficiencies.

Cart Crossing Stone Harbour Loop viewing north – curb deficiencies.

Cart Crossing eastbound on Stone Harbour Loop