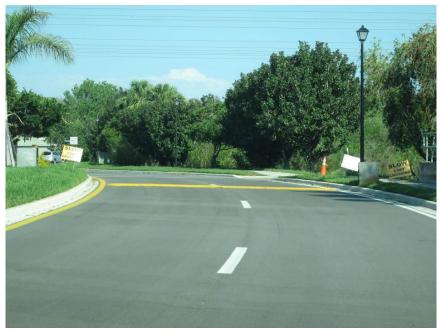

On Heritage Isles Way, there are no curb ramps and the curb cuts are not tapered per County Standards.

On Stone Harbour Loop, there are no curb ramps and the curb cuts are not tapered per County Standards. The cut through the median has left a significant drop off and additional curbing is required to hold back the soil. There is signage alerting motorists of the cart crossing and speed bumps, but the signage does not meet current MUTCD standards. The signs are much lower than the standards, which require signage to be 7' above grade and the speed bump sign is also undersized and does not meet standards.

Substandard Signage at Cart Crossing

Cart Crossing with no curb ramp Heritage Isles Way east side

Cart Crossing with no curb ramp Heritage Isles Way west side

[05/15] Page T-153

2009 Edition Page 105

Table 2C-2. Warning Sign and Plaque Sizes (Sheet 1 of 3)