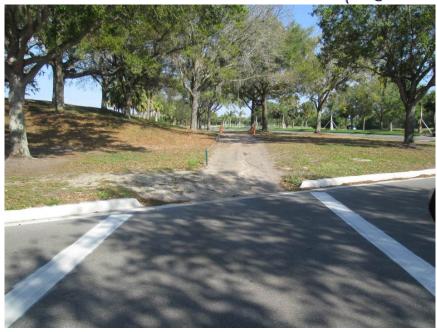

On Heritage Isles Way, there are no curb ramps and the curb cuts are not tapered per County Standards.

On Stone Harbour Loop, there are no curb ramps and the curb cuts are not tapered per County Standards. The cut through the median has left a significant drop off and additional curbing is required to hold back the soil. There is signage alerting motorists of the cart crossing and speed bumps, but the signage does not meet current MUTCD standards. The signs are much lower than the standards, which require signage to be 7' above grade and the speed bump sign is also undersized and does not meet standards.

Heritage Harbour South CDD District Engineer

ik Schupahn

Cart Crossing Stone Harbour Loop viewing south – curb deficiencies.

Cart Crossing Stone Harbour Loop viewing north – curb deficiencies.

Cart Crossing eastbound on Stone Harbour Loop