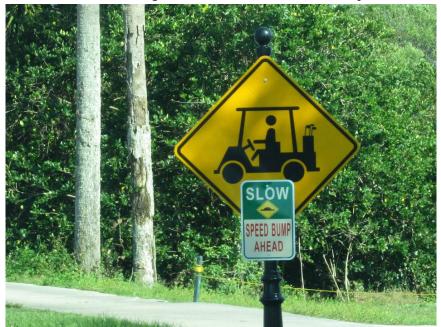

On Heritage Isles Way, there are no curb ramps and the curb cuts are not tapered per County Standards.

On Stone Harbour Loop, there are no curb ramps and the curb cuts are not tapered per County Standards. The cut through the median has left a significant drop off and additional curbing is required to hold back the soil. There is signage alerting motorists of the cart crossing and speed bumps, but the signage does not meet current MUTCD standards. The signs are much lower than the standards, which require signage to be 7' above grade and the speed bump sign is also undersized and does not meet standards.

Substandard Signage at Cart Crossing

Cart Crossing with no curb ramp Heritage Isles Way east side

Cart Crossing with no curb ramp Heritage Isles Way west side

[05/15] Page T-153

2009 Edition Page 105

Table 2C-2. Warning Sign and Plaque Sizes (Sheet 1 of 3)