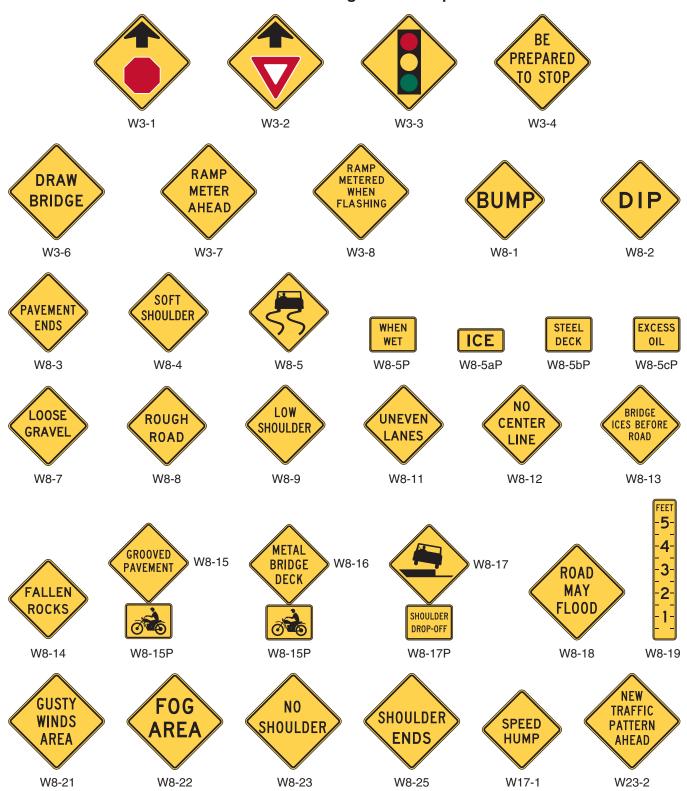

On Heritage Isles Way, there are no curb ramps and the curb cuts are not tapered per County Standards.

On Stone Harbour Loop, there are no curb ramps and the curb cuts are not tapered per County Standards. The cut through the median has left a significant drop off and additional curbing is required to hold back the soil. There is signage alerting motorists of the cart crossing and speed bumps, but the signage does not meet current MUTCD standards. The signs are much lower than the standards, which require signage to be 7' above grade and the speed bump sign is also undersized and does not meet standards.

Attached is a photo summary of the cart crossings as well as the current Manatee Count standards for curb cuts. We have also attached the MUTCD standards for signage.

Prepared By:

Rick Schappacher, P.E.

Substandard Signage at Cart Crossing

Cart Crossing with no curb ramp Heritage Isles Way east side

Cart Crossing with no curb ramp Heritage Isles Way west side

[05/15] Page T-153

2009 Edition Page 105

Table 2C-2. Warning Sign and Plaque Sizes (Sheet 1 of 3)