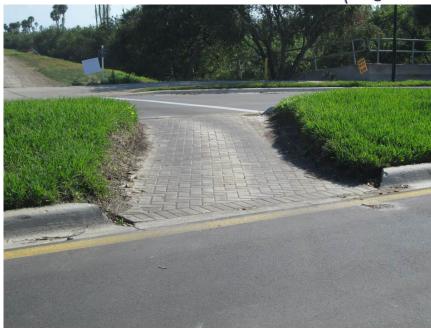

### **Subject:** Heritage Harbour Golf Cart Crossings Deficiencies

A site review was made prior to the CDD meeting held on March 7, 2023 to review the golf cart crossings on Stone Harbour Loop and on Heritage Isles Way. The curbs were cut to allow golf carts to cross the roads, however, these crossing have not been brought up to standards.

On Heritage Isles Way, there are no curb ramps and the curb cuts are not tapered per County Standards.

On Stone Harbour Loop, there are no curb ramps and the curb cuts are not tapered per County Standards. The cut through the median has left a significant drop off and additional curbing is required to hold back the soil. There is signage alerting motorists of the cart crossing and speed bumps, but the signage does not meet current MUTCD standards. The signs are much lower than the standards, which require signage to be 7' above grade and the speed bump sign is also undersized and does not meet standards.

Heritage Harbour South CDD District Engineer

ik Schupahn

Cart Crossing Stone Harbour Loop viewing south – curb deficiencies.

Cart Crossing Stone Harbour Loop viewing north – curb deficiencies.

Cart Crossing eastbound on Stone Harbour Loop