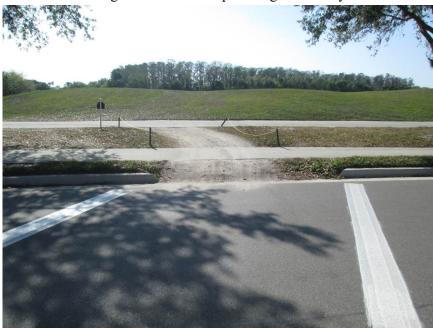

On Heritage Isles Way, there are no curb ramps and the curb cuts are not tapered per County Standards.

On Stone Harbour Loop, there are no curb ramps and the curb cuts are not tapered per County Standards. The cut through the median has left a significant drop off and additional curbing is required to hold back the soil. There is signage alerting motorists of the cart crossing and speed bumps, but the signage does not meet current MUTCD standards. The signs are much lower than the standards, which require signage to be 7' above grade and the speed bump sign is also undersized and does not meet standards.

Substandard Signage at Cart Crossing

Cart Crossing with no curb ramp Heritage Isles Way east side

Cart Crossing with no curb ramp Heritage Isles Way west side

[05/15] Page T-153

2009 Edition Page 105

Table 2C-2. Warning Sign and Plaque Sizes (Sheet 1 of 3)